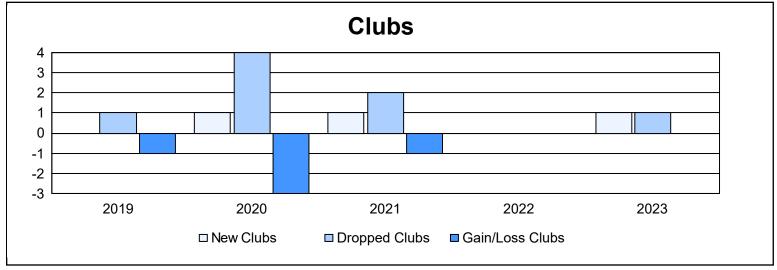

District 4 L5

As of June 2023 Cumulative

| Year      | New<br>Clubs | Dropped<br>Clubs | Gain/<br>Loss<br>Clubs | New<br>Members | Charter<br>Members | Reinstate<br>Members | Transfer<br>Members | Total<br>Member<br>Added | Total<br>Members<br>Dropped | Gain/<br>Loss<br>Members |
|-----------|--------------|------------------|------------------------|----------------|--------------------|----------------------|---------------------|--------------------------|-----------------------------|--------------------------|
| 2018-2019 | 0            | 1                | -1                     | 110            | 17                 | 23                   | 10                  | 160                      | 220                         | -60                      |
| 2019-2020 | 1            | 4                | -3                     | 91             | 27                 | 7                    | 13                  | 138                      | 156                         | -18                      |
| 2020-2021 | 1            | 2                | -1                     | 92             | 30                 | 6                    | 6                   | 134                      | 173                         | -39                      |
| 2021-2022 | 0            | 0                | 0                      | 169            | 2                  | 10                   | 12                  | 193                      | 168                         | 25                       |
| 2022-2023 | 1            | 1                | 0                      | 106            | 22                 | 23                   | 6                   | 157                      | 218                         | -61                      |
| Average   | 1            | 2                | -1                     | 114            | 20                 | 14                   | 9                   | 156                      | 187                         | -31                      |